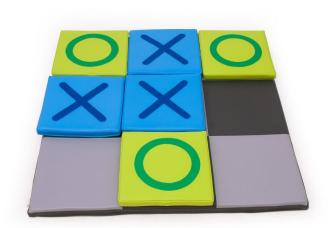

## Tic Tac Toe Maxi 4640292

## **DESCRIPTION**

Made of soft polyurethane foam, trimmed with artificial leather. Easy to clean. Cover contains hidden zipper and it is removable. The use of reinforced seams extends the life of the product, a special method of covering the zipper guarantees safe play, without the risk of getting caught on the metal part. The precision of the hems eliminates the creasing effect of the material. Security provides Oeko-Tex certificate. Mattress dim.: L.  $90 \times W$ .  $90 \times H$ .  $3 \times CM$ 