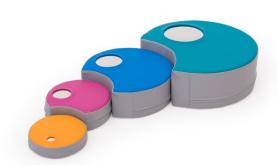

## **DESCRIPTION**

Made of soft polyurethane foam, trimmed with artificial leather. Easy to clean. Cover contains hidden zipper and it is removable. The use of reinforced seams extends the life of the product, a special method of covering the zipper guarantees safe play, without the risk of getting caught on the metal part. The precision of the hems eliminates the creasing effect of the material. Security provides Oeko-Tex certificate. Set contents of 4 elements dim.: L. 25 x W. 25 x H. 6 cm, L. 31 x W. 31 x H. 10 cm, L. 45 x W. 45 x H. 15 cm, L. 60 x W. 60 x H. 20 cm, set dim.:  $135 \times 60 \times 20 \text{ cm}$ 