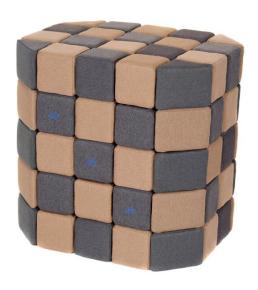

## **DESCRIPTION**

The set includes 70 square bricks and 30 triangular ones. Each brick contains strong neodymium magnets so that it can be combined with a brick of a different color. The blocks are soft and without sharp edges. They were designed for kindergartens, schools, therapeutic and rehabilitation centers, playrooms. Certified product. Made of: polyurethane foam, 100% polyester, neodymium magnets. Dimensions: 12 x 12 x 12 cm, 100 pcs.