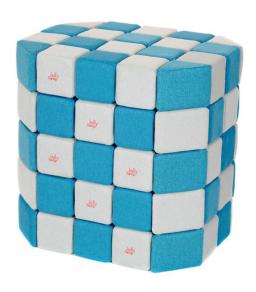

## **DESCRIPTION**

The set includes 70 square bricks and 30 triangular ones. Each brick contains strong neodymium magnets so that it can be combined with a brick of a different color. The blocks are soft and without sharp edges. They were designed for kindergartens, schools, therapeutic and rehabilitation centers, playrooms. Certified product. Made of: polyurethane foam, 100% polyester, neodymium magnets. Dimensions: 12 x 12 x 12 cm, 100 pcs.