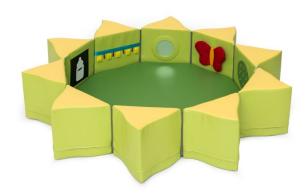

## **DESCRIPTION**

A set of foam elements with applications and mirrors that form a playpen when folded. The set includes: an element with applications, an element with mirrors, a folding mattress. Made of soft polyurethane foam, trimmed with artificial leather. Easy to clean. Cover contains hidden zipper and it is removable. The use of reinforced seams extends the life of the product, a special method of covering the zipper tape guarantees safe play, without the risk of getting caught on the metal part. The precision of the hems eliminates the creasing effect of the material. Security provides Oeko-Tex certificate. Dim.: dia. 138 x H. 26 cm