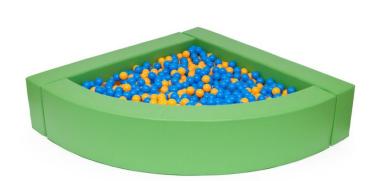

## Corner ball pit green 4529007

## **DESCRIPTION**

Made of soft polyurethane foam, trimmed with artificial leather. Easy to clean. Cover contains hidden zipper and it is removable. The use of reinforced seams extends the life of the product, a special method of covering the zipper tape guarantees safe play, without the risk of getting caught on the metal part. The precision of the hems eliminates the creasing effect of the material. Security provides Oeko-Tex certificate. External side dim.: L. 160 x W. 160 cm, arch dim.: 260 cm, wall thickness 20 cm. Balls not included.