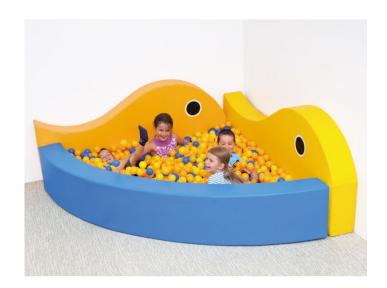

## Corner ball pit Fish 4529011

## **DESCRIPTION**

Made of soft polyurethane foam, trimmed with artificial leather. Easy to clean. Cover contains hidden zipper and it is removable. The use of reinforced seams extends the life of the product, a special method of covering the zipper tape guarantees safe play, without the risk of getting caught on the metal part. The precision of the hems eliminates the creasing effect of the material. Security provides Oeko-Tex certificate. External side dim.: L. 205 x 205 cm, arch dim.: 330 cm, wall thickness 20 cm. Suggested no of balls 3000 pcs.