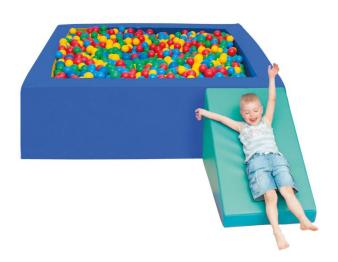

## Square ball pit 1.6m **4529003**

## **DESCRIPTION**

Made of soft polyurethane foam, trimmed with artificial leather. Easy to clean. Cover contains hidden zipper and it is removable. The use of reinforced seams extends the life of the product, a special method of covering the zipper tape guarantees safe play, without the risk of getting caught on the metal part. The precision of the hems eliminates the creasing effect of the material. Security provides Oeko-Tex certificate. External side dim.: L. 1.6 m x H. 60 cm, wall thickness 20 cm. Pool area 1.44 m2. Set includes 3000 balls. Dim.: Dia. 7 cm. Price does not include ramp for pool.