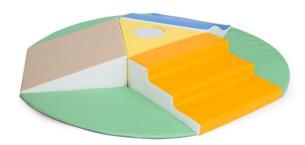

## Crawling island 4641621

## **DESCRIPTION**

Made of soft polyurethane foam, trimmed with artificial leather. Easy to clean. Cover contains hidden zipper and it is removable. The use of reinforced seams extends the life of the product, a special method of covering the zipper tape guarantees safe play, without the risk of getting caught on the metal part. The precision of the hems eliminates the creasing effect of the material. Security provides Oeko-Tex certificate. Dia. 160 x H. 20 cm