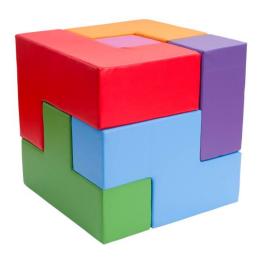

## **DESCRIPTION**

Made of soft polyurethane foam, trimmed with artificial leather. Easy to clean. Cover contains hidden zipper and it is removable. The use of reinforced seams extends the life of the product, a special method of covering the zipper tape guarantees safe play, without the risk of getting caught on the metal part. The precision of the hems eliminates the creasing effect of the material. Security provides Oeko-Tex certificate. Dim.: H.  $90 \times W$ .  $90 \times D$ . 90 cm