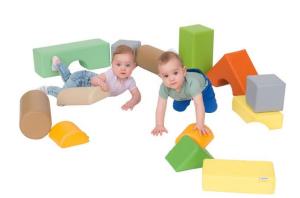

## Set of baby foam blocks □- 15 pcs. 4641636

## **DESCRIPTION**

Made of soft polyurethane foam, trimmed with artificial leather. Easy to clean. Cover contains hidden zipper and it is removable. The use of reinforced seams extends the life of the product, a special method of covering the zipper tape guarantees safe play, without the risk of getting caught on the metal part. The precision of the hems eliminates the creasing effect of the material. Security provides Oeko-Tex certificate. A set of 15 blocks for babies, consisting of:1x Cuboid dim.:

L.15xW.15xH.30 cm2x Rectangular dim.:

L.15xW.7.5xH.30 cm2x Cubes dim.: L.20xW.20xH.20 cm1x Bridge dim.:

L.45xW.15xH.15 cm1x Canopy dim.: L.45x15x30 cm2x Roller dim.: dia. 15xH.30 cm2x Half-fighters dim.: dia.15xH.30 cm2x Triangle dim.:

L.15xW.15xH.15 cm2x Half-rollers: dia.:15x H.15 cmMade of foam, trimmed with artificial leather.

| SHIPPING VOLUME |  |
|-----------------|--|
|                 |  |
|                 |  |
|                 |  |
|                 |  |
|                 |  |
|                 |  |
|                 |  |
|                 |  |
|                 |  |