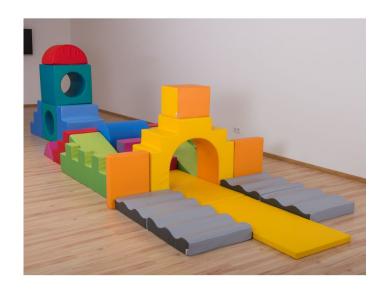

## Castle - set of soft bricks 4640630

## **DESCRIPTION**

Made of soft polyurethane foam, trimmed with artificial leather. Easy to clean. Cover contains hidden zipper and it is removable. The use of reinforced seams extends the life of the product, a special method of covering the zipper tape guarantees safe play, without the risk of getting caught on the metal part. The precision of the hems eliminates the creasing effect of the material. Security provides Oeko-Tex certificate. 29 elements