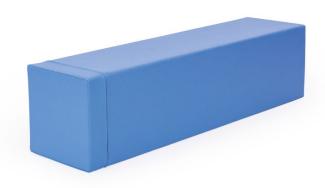

## Foam seat, blue 4521001N

## **DESCRIPTION**

Made of soft polyurethane foam, trimmed with artificial leather. Easy to clean. Cover contains hidden zipper and it is removable. The use of reinforced seams extends the life of the product, a special method of covering the zipper tape guarantees safe play, without the risk of getting caught on the metal part. The precision of the hems eliminates the creasing effect of the material. Security provides Oeko-Tex certificate. Dim.: H.  $30 \times W$ .  $30 \times L$ . 120 cm