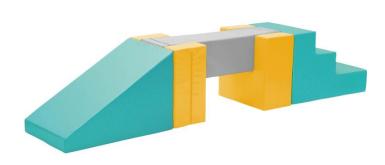

## Bridge Set **4641114**

## DESCRIPTION

Made of soft polyurethane foam, trimmed with artificial leather. Easy to clean. Cover contains hidden zipper and it is removable. The use of reinforced seams extends the life of the product, a special method of covering the zipper tape guarantees safe play, without the risk of getting caught on the metal part. The precision of the hems eliminates the creasing effect of the material. Security provides Oeko-Tex certificate. Dim.: H. 60 x W. 60 x L. 300 cm