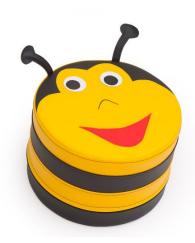

## Set of seats with bee 4640322

## **DESCRIPTION**

Made of soft polyurethane foam, trimmed with artificial leather. Easy to clean. Cover contains hidden zipper and it is removable. The use of reinforced seams extends the life of the product, a special method of covering the zipper tape guarantees safe play, without the risk of getting caught on the metal part. The precision of the hems eliminates the creasing effect of the material. Security provides Oeko-Tex certificate. Set includes: 1 table and 4 poufs.