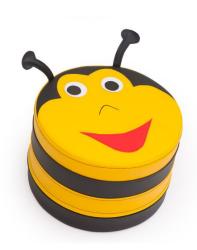

## Bee - foam pouf **4640222**

## **DESCRIPTION**

Made of soft polyurethane foam, trimmed with artificial leather. Easy to clean. Cover contains hidden zipper and it is removable. The use of reinforced seams extends the life of the product, a special method of covering the zipper tape guarantees safe play, without the risk of getting caught on the metal part. The precision of the hems eliminates the creasing effect of the material. Security provides Oeko-Tex certificate. Dim.: dia.  $30 \times H$ . 20 cm