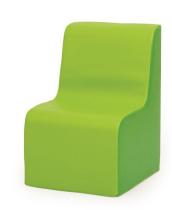

## Sunny sofa I green 4640518

## DESCRIPTION

Made of soft polyurethane foam, trimmed with artificial leather. Easy to clean. Cover contains hidden zipper and it is removable. The use of reinforced seams extends the life of the product, a special method of covering the zipper tape guarantees safe play, without the risk of getting caught on the metal part. The precision of the hems eliminates the creasing effect of the material. Security provides Oeko-Tex certificate. Dim.: H. 60 x L. 40 x D. 45 cm