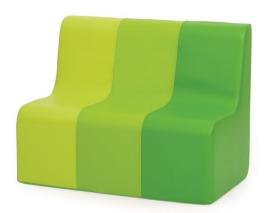

## Sunny sofa II green 4640519

## **DESCRIPTION**

Made of soft polyurethane foam, trimmed with artificial leather. Easy to clean. Cover contains hidden zipper and it is removable. The use of reinforced seams extends the life of the product, a special method of covering the zipper tape guarantees safe play, without the risk of getting caught on the metal part. The precision of the hems eliminates the creasing effect of the material. Security provides Oeko-Tex certificate. Dim.: H.  $30 \times L$ .  $40 \text{ cm} \times D$ . 45 cm