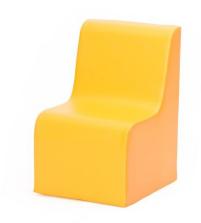

## DESCRIPTION

Made of soft polyurethane foam, trimmed with artificial leather. Easy to clean. Cover contains hidden zipper and it is removable. The use of reinforced seams extends the life of the product, a special method of covering the zipper tape guarantees safe play, without the risk of getting caught on the metal part. The precision of the hems eliminates the creasing effect of the material. Security provides Oeko-Tex certificate. Dim.: H. 60 x L. 40 x D. 45 cm