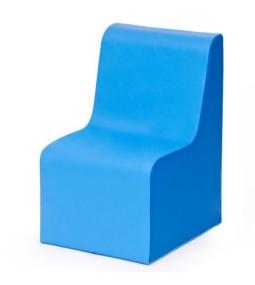

## Sunny sofa I blue 4527014

## DESCRIPTION

Made of soft polyurethane foam, trimmed with artificial leather. Easy to clean. Cover contains hidden zipper and it is removable. The use of reinforced seams extends the life of the product, a special method of covering the zipper tape guarantees safe play, without the risk of getting caught on the metal part. The precision of the hems eliminates the creasing effect of the material. Security provides Oeko-Tex certificate. Dim.: H. 30 x L. 40 cm x D. 45 cm