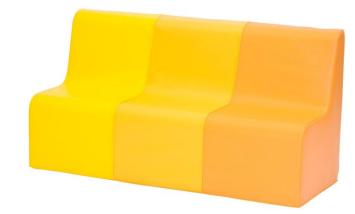

## Sunny sofa III 4523310

## DESCRIPTION

Made of soft polyurethane foam, trimmed with artificial leather. Easy to clean. Cover contains hidden zipper and it is removable. The use of reinforced seams extends the life of the product, a special method of covering the zipper tape guarantees safe play, without the risk of getting caught on the metal part. The precision of the hems eliminates the creasing effect of the material. Security provides Oeko-Tex certificate. Dim.: H. 60 x L. 120 cm x D. 45 cm