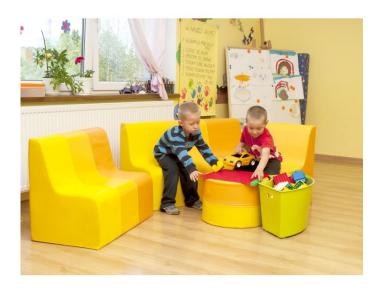

## Sunny soft set yellow 4527011

Made of soft polyurethane foam, trimmed with artificial leather. Easy to clean. Cover contains hidden zipper and it is removable. The use of reinforced seams extends the life of the product, a special method of covering the zipper tape guarantees safe play, without the risk of getting caught on the metal part. The precision of the hems eliminates the creasing effect of the material. Security provides Oeko-Tex certificate. Set contains: table 'Sunny', sofa 'Sunny' I, sofa 'Sunny' III