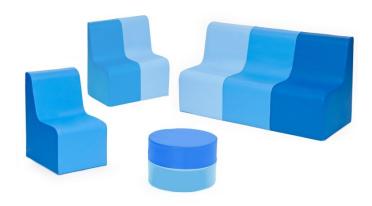

## Sunny soft set blue 4527013

## **DESCRIPTION**

Made of soft polyurethane foam, trimmed with artificial leather. Easy to clean. Cover contains hidden zipper and it is removable. The use of reinforced seams extends the life of the product, a special method of covering the zipper tape guarantees safe play, without the risk of getting caught on the metal part. The precision of the hems eliminates the creasing effect of the material. Security provides Oeko-Tex certificate. Set includes: Table, Sofa I, Sofa II, Sofa III