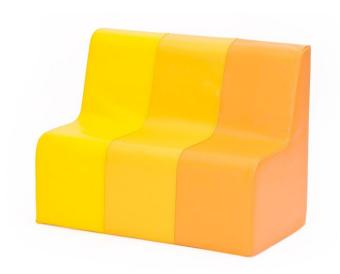

## Sunny sofa II **4523210**

## **DESCRIPTION**

Made of soft polyurethane foam, trimmed with artificial leather. Easy to clean. Cover contains hidden zipper and it is removable. The use of reinforced seams extends the life of the product, a special method of covering the zipper tape guarantees safe play, without the risk of getting caught on the metal part. The precision of the hems eliminates the creasing effect of the material. Security provides Oeko-Tex certificate. Dim.: H.  $60 \times L$ .  $80 \times D$ . 45 cm