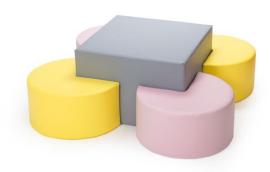

## Four seats and table set coloured 4641193

## **DESCRIPTION**

Made of soft polyurethane foam, trimmed with artificial leather. Easy to clean. Cover contains hidden zipper and it is removable. The use of reinforced seams extends the life of the product, a special method of covering the zipper tape guarantees safe play, without the risk of getting caught on the metal part. The precision of the hems eliminates the creasing effect of the material. Security provides Oeko-Tex certificate. Table dim.: H. 40 x W. 60 x D. 60 cm, seat dim.: H. 25 x W. 50 x D. 50 cm