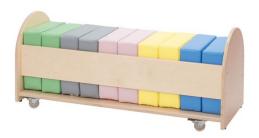

## Set of pastel poufs in stand on wheels 6512593K

## **DESCRIPTION**

Set of 10 pastel poufs, made of soft polyurethane foam, trimmed with artificial leather. Easy to clean. Cover contains hidden zipper and it is removable. The use of reinforced seams extends the life of the product, a special method of covering the zipper tape guarantees safe play, without the risk of getting caught on the metal part. The precision of the hems eliminates the creasing effect of the material. Security provides Oeko-Tex certificate. Rack made of lacquered plywood. Dim.: H. 47 x W. 40 x D. 105 cm