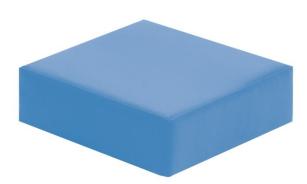

## Rainbow pouf, light blue 4640150

## **DESCRIPTION**

Made of soft polyurethane foam, trimmed with artificial leather. Easy to clean. Cover contains hidden zipper and it is removable. The use of reinforced seams extends the life of the product, a special method of covering the zipper tape guarantees safe play, without the risk of getting caught on the metal part. The precision of the hems eliminates the creasing effect of the material. Security provides Oeko-Tex certificate. Pouf dim.: H.  $10 \times W$ .  $30 \times L$ . 30 cm