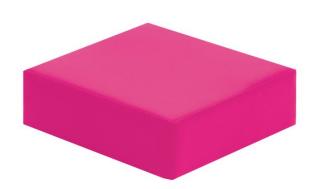

## Rainbow pouf, pink 4640156

## **DESCRIPTION**

Made of soft polyurethane foam, trimmed with artificial leather. Easy to clean. Cover contains hidden zipper and it is removable. The use of reinforced seams extends the life of the product, a special method of covering the zipper tape guarantees safe play, without the risk of getting caught on the metal part. The precision of the hems eliminates the creasing effect of the material. Security provides Oeko-Tex certificate. Pouf dim.: H.  $10 \times W$ .  $30 \times L$ . 30 cm