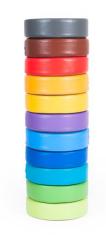

## Set of 12 colourful candies 4640338

## **DESCRIPTION**

Made of soft polyurethane foam, trimmed with artificial leather. Easy to clean. Cover contains hidden zipper and it is removable. The use of reinforced seams extends the life of the product, a special method of covering the zipper tape guarantees safe play, without the risk of getting caught on the metal part. The precision of the hems eliminates the creasing effect of the material. Security provides Oeko-Tex certificate. Dim.: H. 120 x W. 30 x L. 30 cm