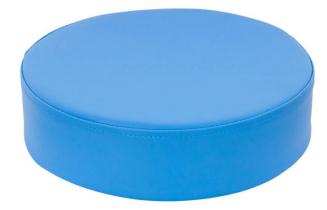

## DESCRIPTION

Made of soft polyurethane foam, trimmed with artificial leather. Easy to clean. Cover contains hidden zipper and it is removable. The use of reinforced seams extends the life of the product, a special method of covering the zipper tape guarantees safe play, without the risk of getting caught on the metal part. The precision of the hems eliminates the creasing effect of the material. Security provides Oeko-Tex certificate. Dim.: dia. 30 cm, in height 8 cm