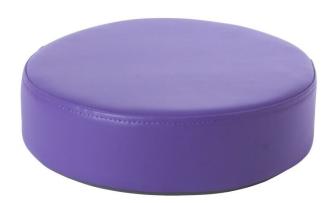

## Colourful candy, purple 4640056

## **DESCRIPTION**

Made of soft polyurethane foam, trimmed with artificial leather. Easy to clean. Cover contains hidden zipper and it is removable. The use of reinforced seams extends the life of the product, a special method of covering the zipper tape guarantees safe play, without the risk of getting caught on the metal part. The precision of the hems eliminates the creasing effect of the material. Security provides Oeko-Tex certificate. Dim.: dia. 30 cm, in height 8 cm