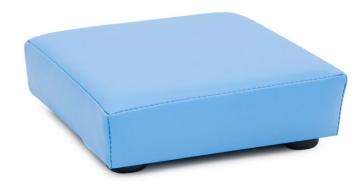

## DESCRIPTION

Made of soft polyurethane foam, trimmed with artificial leather. Easy to clean. I contains durable plastic feet. The use of reinforced seams extends the life of the product, a special method of covering the zipper tape guarantees safe play, without the risk of getting caught on the metal part. The precision of the hems eliminates the creasing effect of the material. Security provides Oeko-Tex certificate. Dim.: H. 10 x W. 27 cm