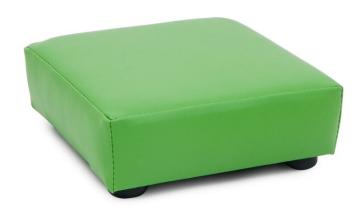

## Pouf with leatherette, green 4841042

## **DESCRIPTION**

Made of soft polyurethane foam, trimmed with artificial leather. Easy to clean. I contains durable plastic feet. The use of reinforced seams extends the life of the product, a special method of covering the zipper tape guarantees safe play, without the risk of getting caught on the metal part. The precision of the hems eliminates the creasing effect of the material. Security provides Oeko-Tex certificate. Dim.: H. 10 x W. 27 cm