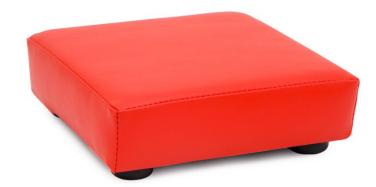

## Pouf with leatherette, red 4841043

## DESCRIPTION

Made of soft polyurethane foam, trimmed with artificial leather. Easy to clean. I contains durable plastic feet. The use of reinforced seams extends the life of the product, a special method of covering the zipper tape guarantees safe play, without the risk of getting caught on the metal part. The precision of the hems eliminates the creasing effect of the material. Security provides Oeko-Tex certificate. Dim.: H. 10 x W. 27 cm