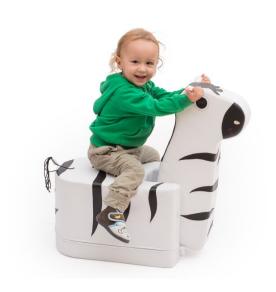

## DESCRIPTION

Made of soft polyurethane foam, trimmed with artificial leather. Easy to clean. Cover contains hidden zipper and it is removable. The use of reinforced seams extends the life of the product, a special method of covering the zipper tape guarantees safe play, without the risk of getting caught on the metal part. The precision of the hems eliminates the creasing effect of the material. Security provides Oeko-Tex certificate. Dim.: H. 60 x L. 60 x W. 34 cm