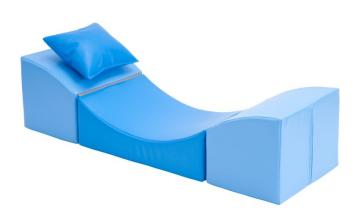

## **DESCRIPTION**

Made of soft polyurethane foam, trimmed with artificial leather. Easy to clean. Cover contains hidden zipper and it is removable. The use of reinforced seams extends the life of the product, a special method of covering the zipper tape guarantees safe play, without the risk of getting caught on the metal part. The precision of the hems eliminates the creasing effect of the material. Security provides Oeko-Tex certificate. Dim.: when folded: W. 40 x L. 60 x H. 40 cm). Dim.: when assembled: L. 120 x W. 40 x H. 30 cm. Pillow included.