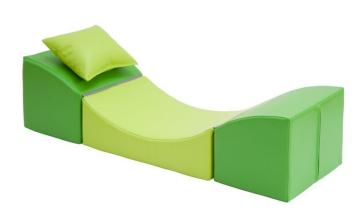

## Sofa comfort - green 4640030

## **DESCRIPTION**

Made of soft polyurethane foam, trimmed with artificial leather. Easy to clean. Cover contains hidden zipper and it is removable. The use of reinforced seams extends the life of the product, a special method of covering the zipper tape guarantees safe play, without the risk of getting caught on the metal part. The precision of the hems eliminates the creasing effect of the material. Security provides Oeko-Tex certificate. Dim. of assembled: W. 40 x L. 60 x H. 40 cm). Dim. when assembled: L. 120 x W. 40 x H. 30 cm. Pillow included.