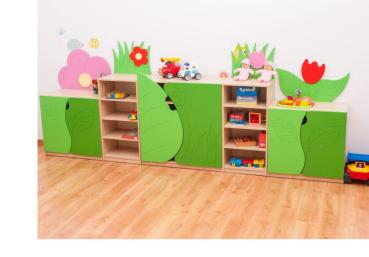

and three closed cabinets with doors.Applications and fronts are made of varnished MDF, bodies are made of 18 cm thick maple chipboard.Rounded edges increase the sense of security of playing children. The door

the sense of security of playing children. The door opening system eliminates the risk of fingers trapping when closing or opening cabinets. All cabinets have additional openings, so you can adjust the height of each shelf yourself. Dim.: H. 140 x W. 358 x D. 43 cm

DESCRIPTION

The set includes two cabinets with adjustable shelves

| SHIPPING VOLUME      |  |
|----------------------|--|
| Color                |  |
| Size                 |  |
| Gross weight (kg)    |  |
| Length (mm)          |  |
| Width (mm)           |  |
| Height (mm)          |  |
| Quantity of packages |  |
| Shipping method      |  |