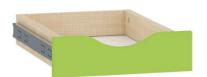

## Small drawer Feria green lime 4470440LEX

## **DESCRIPTION**

Attractive and functional closures of the Feria system cabinets (4470425EX, 4470426EX, 4470427EX, 4470428EX). Colorful top, nice and precise finish on each side, nice-to-the-touch surface, functional opening instead of a handle - all these elements contribute to high functionality and safety of use. Elements made of durable laminated 18 mm chipboard, gentle cutouts instead of a handle (natural ventilation). Dim.: H. 9.3 x W. 34 x D. 40 cm.