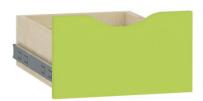

## Large drawer Feria lime green 4470441LEX

## **DESCRIPTION**

Attractive and functional closures of the Feria system cabinets (4470425EX, 4470426EX, 4470427EX, 4470428EX). Colorful top, nice and precise finish on each side, nice-to-the-touch surface, functional opening instead of a handle - all these elements contribute to high functionality and safety of use. Elements made of durable laminated 18 mm chipboard, gentle cutouts instead of a handle (natural ventilation). Dim.: H. 19 x W.  $34 \times D$ . 40 cm.