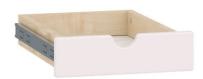

## Small drawer Feria white 4470430HEX

## **DESCRIPTION**

Attractive and functional closures of the Feria system cabinets (4470425EX, 4470426EX, 4470427EX, 4470428EX). Colorful top, nice and precise finish on each side, nice-to-the-touch surface, functional opening - all these elements contribute to high functionality and safety of use. Elements made of durable laquired 16 mm MDF, gentle cutouts instead of a handle (natural ventilation). Dim.: H. 9 x W. 34 x D. 40 cm