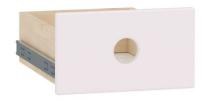

## Large drawer Feria white 4470431HEX

## **DESCRIPTION**

Attractive and functional closures of the Feria system cabinets (4470425EX, 4470426EX, 4470427EX, 4470428EX). Colorful top, nice and precise finish on each side, nice-to-the-touch surface, functional opening - all these elements contribute to high functionality and safety of use. Elements made of durable laquired 16 mm MDF, gentle cutouts instead of a handle (natural ventilation). Dim.: H. 19 x W. 34 x D. 40 cm