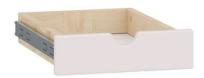

## Small Feria drawer, gray 4470430EXS

## **DESCRIPTION**

Attractive and functional closures of the Feria system cabinets (4470425EX, 4470426EX, 4470427EX, 4470428EX). Colorful top, nice and precise finish on each side, nice-to-the-touch surface, functional opening - all these elements contribute to high functionality and safety of use. Elements made of durable laquired 16 mm MDF, gentle cutouts instead of a handle (natural ventilation). Dim.: H. 9 x W. 34 x D. 40 cm