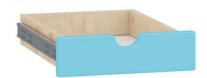

## Small Feria drawer, light blue 4470430BEX

## **DESCRIPTION**

Attractive and functional closures of the Feria system cabinets (4470425EX, 4470426EX, 4470427EX, 4470428EX). Colorful top, nice and precise finish on each side, nice-to-the-touch surface, functional opening - all these elements contribute to high functionality and safety of use. Elements made of durable laquired 16 mm MDF, gentle cutouts instead of a handle (natural ventilation). Dim.: H. 9 x W. 34 x D. 40 cm