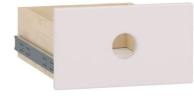

## Large Feria drawer, gray 4470431EXS

## DESCRIPTION

Attractive and functional closures of the Feria system cabinets (4470425EX, 4470426EX, 4470427EX, 4470428EX). Colorful top, nice and precise finish on each side, nice-to-the-touch surface, functional opening - all these elements contribute to high functionality and safety of use.Elements made of durable laquired 16 mm MDF, gentle cutouts instead of a handle (natural ventilation).Dim.: H. 19 x W. 34 x D. 40 cm