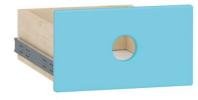

## Large Feria drawer, light blue 4470431BEX

## DESCRIPTION

Attractive and functional closures of the Feria system cabinets (4470425EX, 4470426EX, 4470427EX, 4470428EX). Colorful top, nice and precise finish on each side, nice-to-the-touch surface, functional opening - all these elements contribute to high functionality and safety of use.Elements made of durable laquired 16 mm MDF, gentle cutouts instead of a handle (natural ventilation).Dim.: H. 19 x W. 34 x D. 40 cm