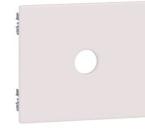

## DESCRIPTION

Attractive and functional closures of the Feria system cabinets (4470425EX, 4470426EX, 4470427EX, 4470428EX). Colorful top, nice and precise finish on each side, nice-to-the-touch surface, functional opening - all these elements contribute to high functionality and safety of use.Elements made of durable laquired 16 mm MDF, gentle cutouts instead of a handle (natural ventilation).Dim.: H. 29 x W. 34 cm