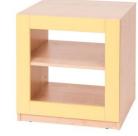

## DESCRIPTION

The set of furniture to built an interesting and creative construction. It is also very useful in separating the space not only in big rooms but also in those smaller ones. Nice, maple body perfectly matches the colourful elements. The height of cabinets is fitted to kids' height so they can easily use every single shelf. The set is made of 18 mm thick laminated chipboard. Edges secured with 2 mm ABS. The holes in the sides of the cabinets were designed to connect the modules. They should be joined together as it ensures the stability of the structure. Dim.: H. 65 x W. 60 x D. 42 cm