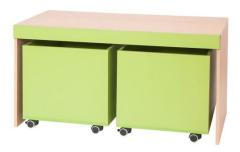

## **DESCRIPTION**

The set of furniture to built an interesting and creative construction. It is also very useful in separating the space not only in big rooms but also in those smaller ones. Nice, maple body perfectly matches the colourful elements. The height of cabinets is fitted to kids' height so they can easily use every single shelf. The set is made of 18 mm thick laminated chipboard. Edges secured with 2 mm ABS. The cabinet contains 2 spacious containers that can be easily pulled out thanks to the mounted wheels. Dim.: H. 65 x W. 120 x D. 42 cm