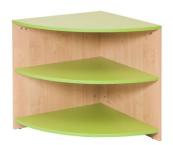

## Green Premium Corner Unit 6521114EX

## **DESCRIPTION**

The set of furniture to built an interesting and creative construction. It is also very useful in separating the space not only in big rooms but also in those smaller ones. Nice, maple body perfectly matches the colourful elements. The height of cabinets is fitted to kids' height so they can easily use every single shelf. The set is made of 18 mm thick laminated chipboard. Edges secured with 2 mm ABS. Dim.: H. 65 x W. 40 x D. 40cm